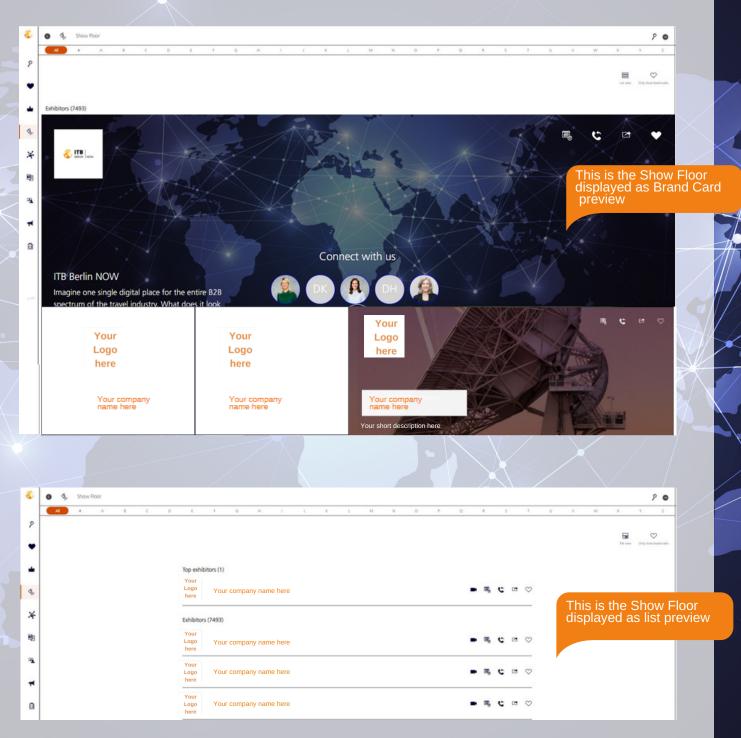

### WHY YOU SHOULD KNOW IT

- Displays a preview of all exhibitors as list view or Brand Card view
- There are three different sizes of display depending on the chosen exhibitor package ("Starter", "Plus", "All-In/Destination")
- Via multiple filter and search functions users can find the perfect matches
- There are several quick selection options\* in the Show Floor:
  - Request a meeting with an exhibitor
  - Register an interest in the exhibitor
  - Share the exhibitor Brand Cards with others
  - Leave a bookmark at your favorite Brand Card and get in touch later
- As an exhibitor you may use the Top-Listing as add-on opportunity to increase your visibility within the Show Floor

## THIS IS WHAT THE SHOW FLOOR LOOKS LIKE\*